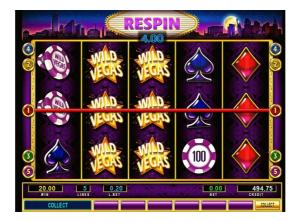

## Respin

WILD substituets for all symbols and expanding on 2, 3, 4 reels. WILD holds the reel and trigger respin of the other reels. Respin can be win again during the respin.