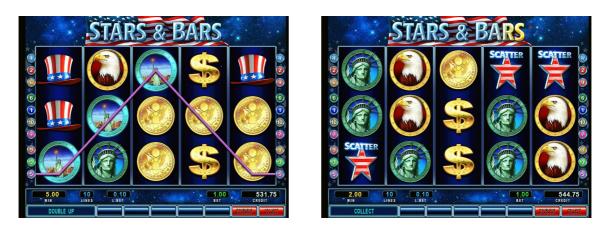

## Playing the game

At the beginning of the game the player can set the value of the bet with the BET button. The value of the bet is deducted from the CREDIT after pressing the START button, the five reels starts to rotate and within a short time they will stop one by one. If there was a winning combination, then its value appears in the WIN field, with the START button it goes to the CREDIT field or with the BET button the reward is transferred to the doubling process. If no winning combination is achieved, a new game starts at the prize of the bet by pressing the START button again. In the game all forty winning lines are active; the winning combinations direction is from the left to the right. Three or more star symbols are a winning situation if they are not on a winning line (SCATTER).