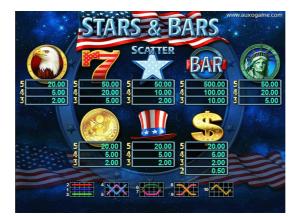

## Bets and reward multipliers

The lowest and highest limit of the selectable bet is adjustable by the operator. To see the paytable press the HOLD4 button or on dual screens it is displayed on the second monitor.

|         | 2x           | <b>3</b> x     | <b>4</b> x      | 5x              |
|---------|--------------|----------------|-----------------|-----------------|
| Dollar  | Line bet × 5 | Line bet × 20  | Line bet × 50   | Line bet × 200  |
| Hat     | -            | Line bet × 20  | Line bet × 50   | Line bet × 200  |
| Coin    | -            | Line bet × 20  | Line bet × 50   | Line bet × 200  |
| Eagle   | -            | Line bet × 20  | Line bet × 50   | Line bet × 200  |
| Lady    | -            | Line bet × 50  | Line bet × 200  | Line bet × 500  |
| Seven   | -            | Line bet × 50  | Line bet × 200  | Line bet × 500  |
| Bar     | -            | Line bet × 100 | Line bet × 1000 | Line bet × 5000 |
| Scatter | -            | Bet × 2        | Bet × 10        | Bet × 50        |