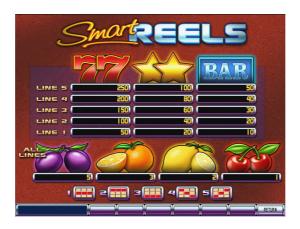

## Bets and reward multipliers

The lowest and highest limit of the selectable bet is adjustable by the operator. To see the Paytable press the HOLD4 button or on dual screens it is displayed on the second monitor. The base of the prize is the sum of all bet – the price of a spin. Only three similar symbol on the same line wins. The fruit reward has equal value on every line, the Seven, Star and Bar reward value depends from its location.

|        | Line      | 3x        |
|--------|-----------|-----------|
| Cherry | All lines | Bet × 1   |
| Lemon  | All lines | Bet × 2   |
| Orange | All lines | Bet × 3   |
| Plum   | All lines | Bet × 5   |
| Bar    | Line 1    | Bet × 10  |
|        | Line 2    | Bet × 20  |
|        | Line 3    | Bet × 30  |
|        | Line 4    | Bet × 40  |
|        | Line 5    | Bet × 50  |
| Star   | Line 1    | Bet × 20  |
|        | Line 2    | Bet × 40  |
|        | Line 3    | Bet × 60  |
|        | Line 4    | Bet × 80  |
|        | Line 5    | Bet × 100 |
|        | Line 1    | Bet × 50  |
|        | Line 2    | Bet × 100 |
| Seven  | Line 3    | Bet × 150 |
|        | Line 4    | Bet × 200 |
|        | Line 5    | Bet × 250 |