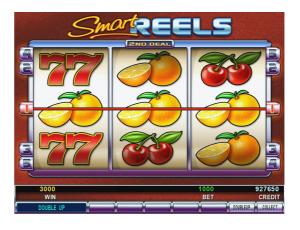

## Playing the game

At the beginning of the game we can set the value of the bet with the BET button. When changing the lines, the winning lines are displayed on the game field. The value of the bet is deducted from the CREDIT after pressing the START button, the three reels starts to rotate and within a short time they will stop one by one. With the HOLD buttons the reels can be stopped. After the first spin the program automatically holds the promising reels, but the player can override them. In the second spin only the not held reels rotate. If there was a winning combination, then its value appears in the WIN field. This prize can go to the CREDIT with the START button or with the BET button to the doubling game.