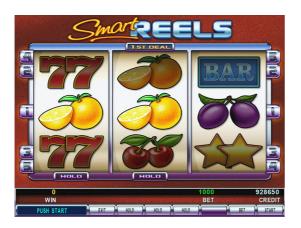

## Playing the game

At the beginning of the game we can set the value of the bet with the BET button. When changing the lines, the winning lines are displayed on the game field. The value of the bet is deducted from the CREDIT after pressing the START button, the three reels starts to rotate and within a short time they will stop one by one. With the HOLD buttons the reels can be stopped. After the first spin the program automatically holds the promising reels, but the player can override them. In the second spin only the not held reels rotate. If there was a winning combination, then its value appears in the WIN field. This prize can go to the CREDIT with the START button or with the BET button to the doubling game.