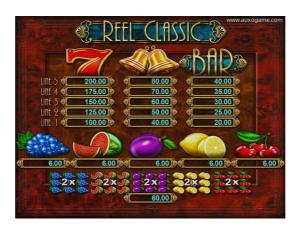

## Bets and reward multipliers

The lowest and highest limit of the selectable bet is adjustable by the operator. To see the Paytable press the HOLD4 button or on dual screens it is displayed on the second monitor. The base of the prize is the sum of all bet – the price of a spin. Only three similar symbol on the same line wins. The fruit reward has equal value on every line, the Seven, Star and Bar reward value depends from its location.

|        | Line     | 3x        | All line        |
|--------|----------|-----------|-----------------|
| Cherry | Any line | Bet × 6   | Bet $\times$ 60 |
| Lemon  | Any line | Bet × 6   | Bet $\times$ 60 |
| Plum   | Any line | Bet × 6   | Bet $\times$ 60 |
| Melon  | Any line | Bet × 6   | Bet $\times$ 60 |
| Grapes | Any line | Bet × 6   | Bet $\times$ 60 |
| Bar    | Line 1   | Bet × 20  |                 |
|        | Line 2   | Bet × 25  |                 |
|        | Line 3   | Bet × 30  |                 |
|        | Line 4   | Bet × 35  |                 |
|        | Line 5   | Bet × 40  |                 |
| Bell   | Line 1   | Bet × 40  |                 |
|        | Line 2   | Bet × 50  |                 |
|        | Line 3   | Bet × 60  |                 |
|        | Line 4   | Bet × 70  |                 |
|        | Line 5   | Bet × 80  |                 |
| Seven  | Line 1   | Bet × 100 |                 |
|        | Line 2   | Bet × 125 |                 |
|        | Line 3   | Bet × 150 |                 |
|        | Line 4   | Bet × 175 |                 |
|        | Line 5   | Bet × 200 |                 |