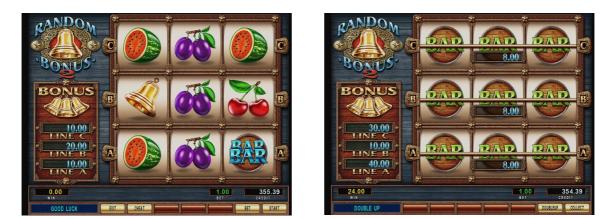

## Playing the game

We can set the value of the bet with the BET button. The value of the bet is deducted from the CREDIT after pressing the START button, the lower three reels starts to rotate and within a short time they will stop one by one. If there was a winning combination, then it's copied into the upper and middle reels. If there was no winning combination for the first spin, the program holds the probable combination, but the player can alter the held reels with the HOLD buttons. The held reels appear on the upper and middle reels and pressing the START again and the deduction of a new bet, the not held reels will rotate new symbols. In that case if there was a reward, then its value appears in the WIN field and it can go to the CREDIT with the START button or with the BET button to the doubling game.

## **Bonus reward**

When the START button is pressed in the bonus windows all of the three fields filled randomly a value between 10 and 50, these are multiplier values. If on the reels three BELL symbols appear, then it is a bonus reward. The reels and the bonus fields are linked together according to the A, B, and C letters. So if the three BELLS occur on the middle reel, which is marked with B, then the bonus window's B field will give the reward. Of course the three BELLS can occur on all reels; in this case the "A" counter is linked to the lower reel, the "B" to the middle and "C" to the upper. The sum of these rewards goes to the WIN and it can go to the CREDIT with the START button or with the BET button for doubling.