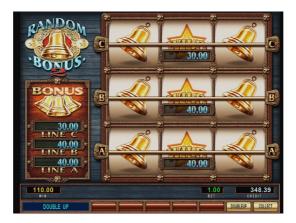

## **Bonus reward**

When the START button is pressed in the bonus windows all of the three fields filled randomly a value between 10 and 50, these are multiplier values. If on the reels three BELL symbols appear, then it is a bonus reward. The reels and the bonus fields are linked together according to the A, B, and C letters. So if the three BELLS occur on the middle reel, which is marked with B, then the bonus window's B field will give the reward. Of course the three BELLS can occur on all reels; in this case the "A" counter is linked to the lower reel, the "B" to the middle and "C" to the upper. The sum of these rewards goes to the WIN and it can go to the CREDIT with the START button or with the BET button for doubling.