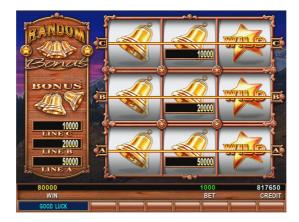

## **Bonus reward**

When the START button is pressed in the bonus windows all of the three fields filled randomly a value between 10 and 50, these are multiplier values. If on the reels three BELL symbols appear, then it is a bonus reward. The reels and the bonus fields are linked together according to the A, B, and C letters. So if the three BELLS occur on the middle reel, which is marked with B, then the bonus window's B field will give the reward. Of course the three BELLS can occur on all reels; in this case the "A" counter is linked to the lower reel, the "B" to the middle and "C" to the upper. The sum of these rewards goes to the WIN and it can go to the CREDIT with the START button or with the BET button for doubling.