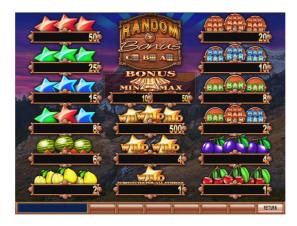

## Bets and reward multipliers

The lowest and highest limit of the selectable bet is adjustable by the operator. To see the Paytable press the HOLD4 button or on dual screens it is displayed on the second monitor. The base of the prize is sum of all bets – the price of one spin.

|            | 3x                             |
|------------|--------------------------------|
| Cherry     | Bet × 1                        |
| Lemon      | Bet × 2                        |
| Bar mix    | Bet × 2                        |
| Plum       | Bet × 4                        |
| Melon      | Bet × 6                        |
| Star mix   | Bet × 8                        |
| Green Bar  | Bet × 8                        |
| Blue Bar   | Bet × 10                       |
| Blue Star  | Bet × 15                       |
| Brown Bar  | Bet × 20                       |
| Green Star | Bet × 25                       |
| Red Star   | Bet × 50                       |
| 1 Wild     | Bet × 1                        |
| 2 Wild     | Bet × 4                        |
| 3 Wild     | Bet × 500                      |
| Bonus      | Min: Bet × 10<br>Max: Bet × 50 |