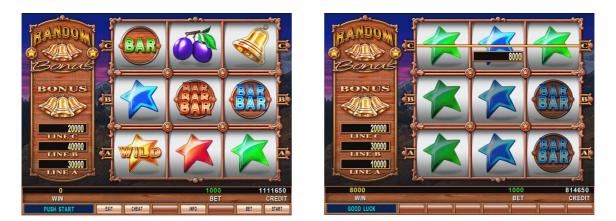

## **Random Bonus**

The game is a program with three reels and three winning lines, in which the computer simulation of the traditional engine powered reels realised.

## Playing the game

We can set the value of the bet with the BET button. The value of the bet is deducted from the CREDIT after pressing the START button, the lower three reels starts to rotate and within a short time they will stop one by one. If there was a winning combination, then it's copied into the upper and middle reels. If there was no winning combination for the first spin, the program holds the probable combination, but the player can alter the held reels with the HOLD buttons. The held reels appear on the upper and middle reels and pressing the START again and the deduction of a new bet, the not held reels will rotate new symbols. In that case if there was a reward, then its value appears in the WIN field and it can go to the CREDIT with the START button or with the BET button to the doubling game.