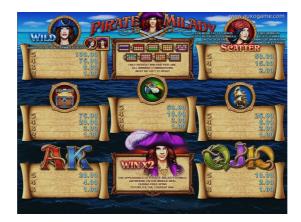

## Bets and reward multipliers

The lowest and highest limit of the selectable bet is adjustable by the operator. To see the paytable press the HOLD4 button or on dual screens it is displayed on the second monitor.

|         | 2x      | <b>3</b> x | 4x       | 5x        |
|---------|---------|------------|----------|-----------|
| 10      | -       | Bet × 1    | Bet × 2  | Bet × 10  |
| J       | -       | Bet × 1    | Bet × 2  | Bet × 10  |
| Q       | -       | Bet × 1    | Bet × 2  | Bet × 10  |
| К       | -       | Bet × 1    | Bet × 4  | Bet × 20  |
| Α       | -       | Bet × 1    | Bet × 4  | Bet × 20  |
| Ship    | Bet × 1 | Bet × 2    | Bet × 6  | Bet × 25  |
| Parrot  | Bet × 1 | Bet × 3    | Bet × 10 | Bet × 50  |
| Chest   | Bet × 1 | Bet × 3    | Bet × 20 | Bet × 75  |
| Wild    | Bet × 1 | Bet × 8    | Bet × 75 | Bet × 100 |
| Scatter |         | Bet × 2    | Bet × 15 | Bet × 50  |