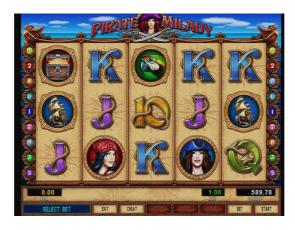

## Playing the game

At the beginning of the game the player can set the value of the bet with the BET button. The value of the bet is deducted from the CREDIT after pressing the START button, the five reels starts to rotate and within a short time they will stop one by one. If there was a winning combination, then its value appears in the WIN field, with the START button it goes to the CREDIT field or with the BET button the reward is transferred to the doubling process. If no winning combination is achieved, a new game starts at the prize of the bet by pressing the START button again. In the game all ten winning lines are active; the winning combinations direction is from the left to the right. WILD substitutes all symbols, except SCATTER.