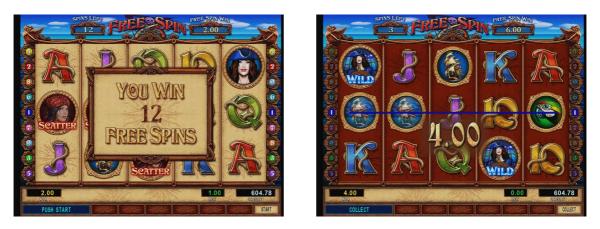

## Free spin

The SCATTER symbol counts on the whole game field, not just only on the winning lines but must be scattered from left to right. If three or more SCATTER symbols occur, above the prize, 12 free spin is the reward. During the free spins, more free spin can not be win again.

During free games the appearance of pirate milady symbol anywhere on the middle reel, doubles the current win.