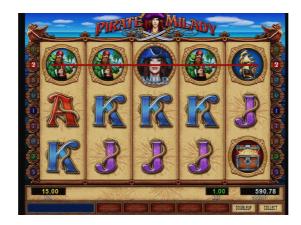

## Playing the game

At the beginning of the game the player can set the value of the bet with the BET button. The value of the bet is deducted from the CREDIT after pressing the START button, the five reels starts to rotate and within a short time they will stop one by one. If there was a winning combination, then its value appears in the WIN field, with the START button it goes to the CREDIT field or with the BET button the reward is transferred to the doubling process. If no winning combination is achieved, a new game starts at the prize of the bet by pressing the START button again. In the game all ten winning lines are active; the winning combinations direction is from the left to the right. WILD substitutes all symbols, except SCATTER.