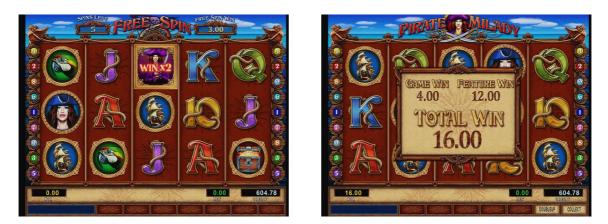

## Free spin

The SCATTER symbol counts on the whole game field, not just only on the winning lines but must be scattered from left to right. If three or more SCATTER symbols occur, above the prize, 12 free spin is the reward. During the free spins, more free spin can not be win again.

During free games the appearance of pirate milady symbol anywhere on the middle reel, doubles the current win.