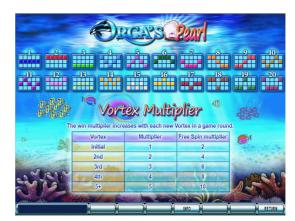

## Free spin

The SCATTER (Shell) symbol counts on the whole game field, not just only on the active lines. If three or more SCATTER symbols occur, above the prize, 12 free spins is the reward and the rewards calculated as double. During the free spins, there can be 12 more free spins reward.