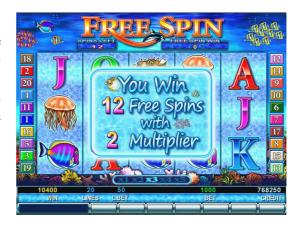

## Free spin

The SCATTER (Shell) symbol counts on the whole game field, not just only on the active lines. If three or more SCATTER symbols occur, above the prize, 12 free spins is the reward and the rewards calculated as double. During the free spins, there can be 12 more free spins reward.