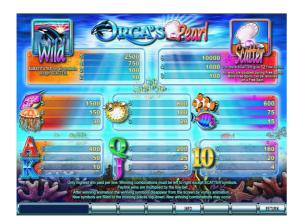

## Bets and reward multipliers

The lowest and highest limit of the selectable bet is adjustable by the operator. To see the Paytable press the HOLD4 button or on dual screens it is displayed on the second monitor. The base of the multipliers is the line bet, except the SCATTER, where the sum of all bets.

|             | 2x            | 3x             | 4x             | 5x              |
|-------------|---------------|----------------|----------------|-----------------|
| 10          | -             | Line bet × 4   | Line bet × 20  | Line bet × 160  |
| J           | -             | Line bet × 5   | Line bet × 25  | Line bet × 200  |
| Q           | _             | Line bet × 5   | Line bet × 25  | Line bet × 200  |
| K           | -             | Line bet × 10  | Line bet × 50  | Line bet × 400  |
| A           | -             | Line bet × 10  | Line bet × 50  | Line bet × 400  |
| Purple tang | -             | Line bet × 15  | Line bet × 75  | Line bet × 600  |
| Clownfish   | -             | Line bet × 15  | Line bet × 75  | Line bet × 600  |
| Fugu        | -             | Line bet × 20  | Line bet × 100 | Line bet × 800  |
| Medusa      | -             | Line bet × 30  | Line bet × 150 | Line bet × 1500 |
| Ray         | _             | Line bet × 30  | Line bet × 150 | Line bet × 1500 |
| Wild        | Line bet × 10 | Line bet × 100 | Line bet × 750 | Line bet × 2500 |
| Scatter     | -             | Bet × 5        | Bet × 50       | Bet × 500       |