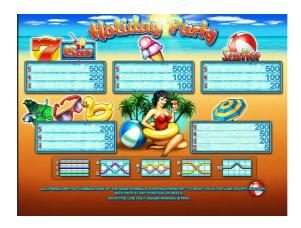

## Bets and reward multipliers

The lowest and highest limit of the selectable bet is adjustable by the operator. To see the Paytable press the HOLD4 button or on dual screens it is displayed on the second monitor.

|            | 2x           | 3x             | 4x              | 5x              |
|------------|--------------|----------------|-----------------|-----------------|
| Parasol    | Line bet × 5 | Line bet × 20  | Line bet × 50   | Line bet × 200  |
| Swimbelt   | -            | Line bet × 20  | Line bet × 50   | Line bet × 200  |
| Sunglasses | -            | Line bet × 20  | Line bet × 50   | Line bet × 200  |
| Flippers   | -            | Line bet × 20  | Line bet × 50   | Line bet × 200  |
| Bar        | -            | Line bet × 50  | Line bet × 200  | Line bet × 500  |
| Seven      | -            | Line bet × 50  | Line bet × 200  | Line bet × 500  |
| Ice cream  | -            | Line bet × 100 | Line bet × 1000 | Line bet × 5000 |
| Scatter    | -            | Bet × 2        | Bet × 10        | Bet × 50        |