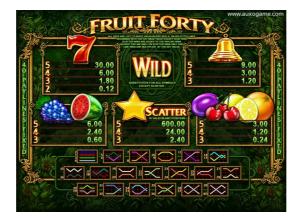

## Bets and reward multipliers

The lowest and highest limit of the selectable bet is adjustable by the operator. To see the Paytable press the HOLD4 button or on dual screens it is displayed on the second monitor.

|         | 2x           | <b>3</b> x    | 4x             | 5x              |
|---------|--------------|---------------|----------------|-----------------|
| Cherry  | -            | Line bet × 8  | Line bet × 40  | Line bet × 100  |
| Lemon   | -            | Line bet × 8  | Line bet × 40  | Line bet × 100  |
| Orange  | -            | Line bet × 8  | Line bet × 40  | Line bet × 100  |
| Plum    | -            | Line bet × 8  | Line bet × 40  | Line bet × 100  |
| Melon   | -            | Line bet × 20 | Line bet × 80  | Line bet × 200  |
| Grapes  | -            | Line bet × 20 | Line bet × 80  | Line bet × 200  |
| Bell    | -            | Line bet × 40 | Line bet × 100 | Line bet × 300  |
| Seven   | Line bet × 4 | Line bet × 60 | Line bet × 200 | Line bet × 1000 |
| Scatter | -            | Bet × 2       | Bet × 20       | Bet × 500       |