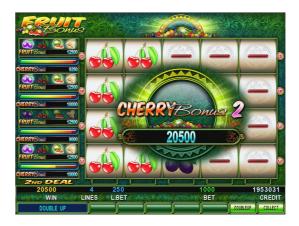

# **Cherry bonus**

If after the second deal the player wins two cherries, then the given row's Cherry Meter level is raised and if it is full the Cherry Bonus is won.