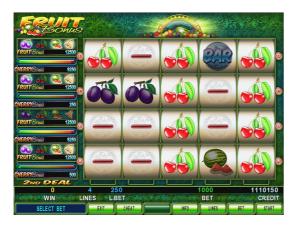

### **Fruit Bonus**

A game with two deals, on five reels with selectable 1-4 rows. The valuation happens with the calculation of the similar symbols on the active row. The Joker symbol replaces any symbol. There can be only one Joker per row.

### Game play

We can set the value of the bet with the BET button. The HOLD5 button sets the number of the winning rows. The price of the game – the bet on one line multiplied by the number of the active lines – is deducted from the CREDIT after pressing the START button. The first deal is always on the lowest row. The given winning combinations or those which can be a winning combination are automatically held by the program, but the player can modify them. The held symbols copied into the other playing rows. If there is no held, then the next deal will be the first deal. In the second deal new symbols will be dealt into the not held places in the first row, and into the empty spaces the above rows. The valuation happens by rows, the base of the prize is the bet on one row. The first deal can be accepted by the player (with the BET button), it is not mandatory to have a second deal. The bonus rewards are valid by rows. The reward is transferable to the doubling game.