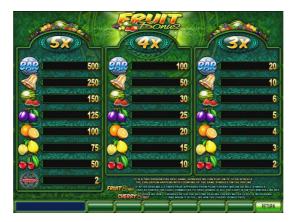

# Bets and reward multipliers

The lowest and highest limit of the selectable bet is adjustable by the operator. To see the Paytable press the HOLD4 button or on dual screens it is displayed on the second monitor.

|         | 3x            | 4x             | 5x             |
|---------|---------------|----------------|----------------|
| Cherry  | Line bet × 2  | Line bet × 10  | Line bet × 50  |
| Lemon   | Line bet × 3  | Line bet × 15  | Line bet × 75  |
| Orange  | Line bet × 4  | Line bet × 20  | Line bet × 100 |
| Plum    | Line bet × 5  | Line bet × 25  | Line bet × 125 |
| Melon   | Line bet × 6  | Line bet × 30  | Line bet × 150 |
| Bell    | Line bet × 10 | Line bet × 50  | Line bet × 250 |
| Bar     | Line bet × 20 | Line bet × 100 | Line bet × 500 |
| Diamond | -             | -              | Line bet × 2   |