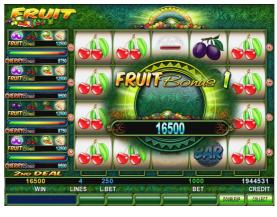

### **Fruit Bonus**

A game with two deals, on five reels with selectable 1-4 rows. The valuation happens with the calculation of the similar symbols on the active row. The Joker symbol replaces any symbol. There can be only one Joker per row.

### Game play

We can set the value of the bet with the BET button. The HOLD5 button sets the number of the winning rows. The price of the game – the bet on one line multiplied by the number of the active lines – is deducted from the CREDIT after pressing the START button. The first deal is always on the lowest row. The given winning combinations or those which can be a winning combination are automatically held by the program, but the player can modify them. The held symbols copied into the other playing rows. If there is no held, then the next deal will be the first deal. In the second deal new symbols will be dealt into the not held places in the first row, and into the empty spaces the above rows. The valuation happens by rows, the base of the prize is the bet on one row. The first deal can be accepted by the player (with the BET button), it is not mandatory to have a second deal. The bonus rewards are valid by rows. The reward is transferable to the doubling game.

# **Cherry bonus**

If after the second deal the player wins two cherries, then the given row's Cherry Meter level is raised and if it is full the Cherry Bonus is won.

## **Fruit bonus**

If after the deal there is a 4 or 5 rewards from the Plum, Cherry, Melon or Bell symbols then it activates the light in the Fruit Bonus field. If every light is lit the player wins the 50 times of the line bet.