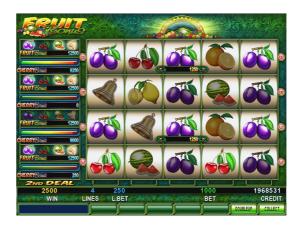

### **Fruit Bonus**

A game with two deals, on five reels with selectable 1-4 rows. The valuation happens with the calculation of the similar symbols on the active row. The Joker symbol replaces any symbol. There can be only one Joker per row.

### Game play

We can set the value of the bet with the BET button. The HOLD5 button sets the number of the winning rows. The price of the game – the bet on one line multiplied by the number of the active lines – is deducted from the CREDIT after pressing the START button. The first deal is always on the lowest row. The given winning combinations or those which can be a winning combination are automatically held by the program, but the player can modify them. The held symbols copied into the other playing rows. If there is no held, then the next deal will be the first deal. In the second deal new symbols will be dealt into the not held places in the first row, and into the empty spaces the above rows. The valuation happens by rows, the base of the prize is the bet on one row. The first deal can be accepted by the player (with the BET button), it is not mandatory to have a second deal. The bonus rewards are valid by rows. The reward is transferable to the doubling game.