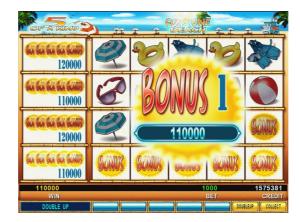

## Bets and reward multipliers

If during the rotations five BONUS (Sun) symbol occurs on one row, then the reward will be the value on the left side of the given row, which is recalculated for every rotation.