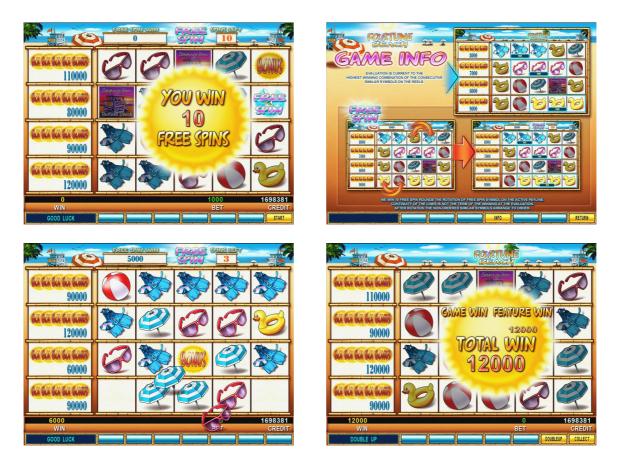

## Free spin

If on any reels the FREE SPIN (surfer) symbol appears, ten free spins is the reward. During the free spins, there is no bet deduction and for winning it is not required that the symbols has to follow each other, it is enough if there are three or more similar symbol on the same row.

## Bets and reward multipliers

If during the rotations five BONUS (Sun) symbol occurs on one row, then the reward will be the value on the left side of the given row, which is recalculated for every rotation.