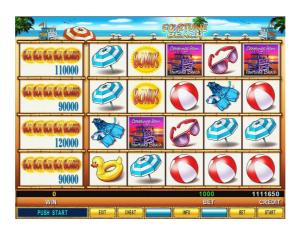

## **Fourtune Beach**

The game is a program with five reels and four winning lines, the lines forms four rows. The purpose of the game is to roll out three or more sequential symbols as many as possible on the winning rows.

## Playing the game

At the beginning of the game we can set the value of the bet with the BET button. The value of the bet is deducted from the CREDIT after pressing the START button, the five reels starts to rotate and within a short time they will stop one by one. By pressing the HOLD button any reel can be stopped. The winning combination is not necessary to start on the left side, but the similar symbols must follow each other. If there was a winning combination, then its value appears in the WIN field, with the START button it goes to the CREDIT field or with the BET button to the doubling game.

## Bets and reward multipliers

If during the rotations five BONUS (Sun) symbol occurs on one row, then the reward will be the value on the left side of the given row, which is recalculated for every rotation.