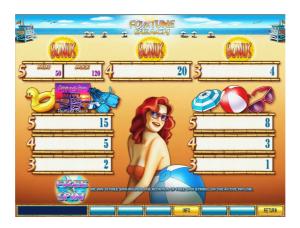

## Bets and reward multipliers

If during the rotations five BONUS (Sun) symbol occurs on one row, then the reward will be the value on the left side of the given row, which is recalculated for every rotation.

The lowest and highest limit of the selectable bet is adjustable by the operator. To see the Paytable press the HOLD4 button or on dual screens it is displayed on the second monitor. The base of the rewards is the sum of all bets, the price of one rotation. Only three or more similar symbols on the same row win.

|            | 3x      | 4x       | 5x                              |
|------------|---------|----------|---------------------------------|
| Sunglasses | Bet × 1 | Bet × 3  | Bet × 8                         |
| Beachball  | Bet × 1 | Bet × 3  | Bet × 8                         |
| Parasol    | Bet × 1 | Bet × 3  | Bet × 8                         |
| Flippers   | Bet × 2 | Bet × 5  | Bet × 15                        |
| Postcard   | Bet × 2 | Bet × 5  | Bet × 15                        |
| Swimbelt   | Bet × 2 | Bet × 5  | Bet × 15                        |
| Bonus      | Bet × 4 | Bet × 20 | Min: Bet × 50<br>Max: Bet × 120 |