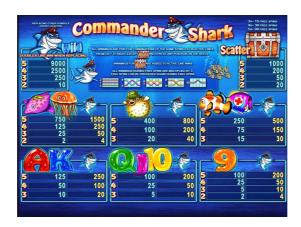

## Bets and reward multipliers

The lowest and highest limit of the selectable bet is adjustable by the operator. To see the Paytable press the HOLD4 button or on dual screens it is displayed on the second monitor.

|             | 2x            | 3x             | 4x              | 5x              |
|-------------|---------------|----------------|-----------------|-----------------|
| 9           | Line bet × 2  | Line bet × 5   | Line bet × 25   | Line bet × 100  |
| 10          | -             | Line bet × 5   | Line bet × 25   | Line bet × 100  |
| J           | -             | Line bet × 5   | Line bet × 25   | Line bet × 100  |
| Q           | -             | Line bet × 5   | Line bet × 25   | Line bet × 100  |
| K           | -             | Line bet × 10  | Line bet × 50   | Line bet × 125  |
| A           | -             | Line bet × 10  | Line bet × 50   | Line bet × 125  |
| Purple tang | -             | Line bet × 15  | Line bet × 75   | Line bet × 250  |
| Clownfish   | -             | Line bet × 15  | Line bet × 75   | Line bet × 250  |
| Fugu        | -             | Line bet × 20  | Line bet × 100  | Line bet × 400  |
| Medusa      | Line bet × 2  | Line bet × 25  | Line bet × 125  | Line bet × 750  |
| Ray         | Line bet × 2  | Line bet × 25  | Line bet × 125  | Line bet × 750  |
| Wild        | Line bet × 10 | Line bet × 250 | Line bet × 2500 | Line bet × 9000 |
| Scatter     | Bet × 2       | Bet × 5        | Bet × 20        | Bet × 100       |