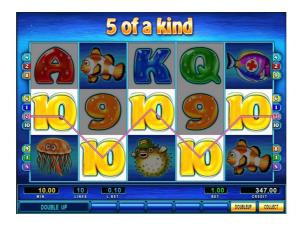

## Playing the game

At the beginning of the game the player can set the value of the bet with the BET button. The value of the bet is deducted from the CREDIT after pressing the START button, the five reels starts to rotate and within a short time they will stop one by one. If there was a winning combination, then its value appears in the WIN field, with the START button it goes to the CREDIT field or with the BET button the reward is transferred to the doubling process. If no winning combination is achieved, a new game starts at the prize of the bet by pressing the START button again. In the game all ten winning lines are active; the winning combinations direction is from the left to the right. Three or more coffer symbols are a winning situation if they are not on a winning line (SCATTER).