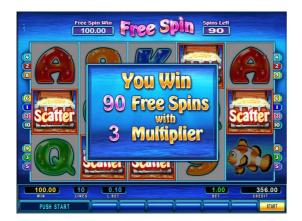

## Free spin

The SCATTER symbol counts on the whole game field, not just only on the winning lines. If three or more SCATTER symbols occur, above the prize, 15, 30 or 90 free spin is the reward. During the free spins, more free spin reward is possible.