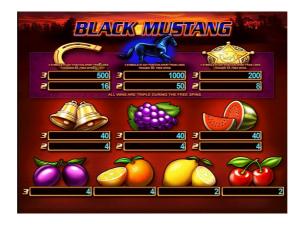

## Bets and reward multipliers

The lowest and highest limit of the selectable bet is adjustable by the operator. To see the Paytable press the HOLD4 button or on dual screens it is displayed on the second monitor. The base of the prize is the sum of all bet – the price of a spin.

|           | 2x            | 3x                   |
|-----------|---------------|----------------------|
| Cherry    | -             | Line bet × 2         |
| Lemon     | -             | Line bet $\times$ 2  |
| Orange    | -             | Line bet × 4         |
| Plum      | -             | Line bet × 4         |
| Melon     | Line bet × 4  | Line bet $\times$ 40 |
| Grapes    | Line bet × 4  | Line bet × 40        |
| Bell      | Line bet × 4  | Line bet $\times$ 40 |
| Star      | Line bet × 8  | Line bet × 200       |
| Horseshoe | Line bet × 16 | Line bet × 500       |
| Horse     | Line bet × 50 | Line bet × 1000      |