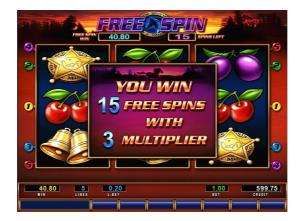

## Free spin

The horseshoe, horse and star symbol counts on the whole game field, not just only on the winning lines. If three symbols occur, above the prize, 15, 45 or 90 free spin is the reward. During the free spins, more free spin reward is possible.