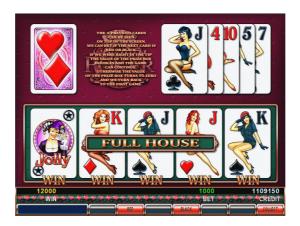

### Playing the game

First the player selects the value of the by pressing the BET button as many times as it is necessary. The deal begins with the START button, the credit deducted by the actual value of the bet. The machine automatically turns over the favourable cards, but the player can change these with the five HOLD buttons and by pressing the START button the not held cards will be exchanged for the price of a new bet. If there is a winning combination it will be displayed in the table and also appears in the WIN field. If on the first deal a winning combination is achieved, by pressing the BET the reward can be doubled without any further credit reduction. The first deal with winning combination can be the base of a bigger reward (for example: 2 PAIR  $\rightarrow$  FULL, 3 OF A KIND  $\rightarrow$  4 OF A KIND etc.). The player can achieve this by pressing the START button, which changes the not held cards in the prise of a new bet.

#### **Doubling**

In the doubling the cards are separated into two groups as follows: RED – HOLD2 red cards(Hearts, Diamonds) BLACK – HOLD4 black cards(Clubs, Spades) The player can bet for the next pulled card by risking the achieved prize on double or nothing base by pressing the selected group's button. The decision is helped by displaying the five previous drawn cards. If he/she hits the group of the next pulled card, then the reward is doubled if not it is lost. Of course the player can ask to credit the prize and ending the doubling with the START button.