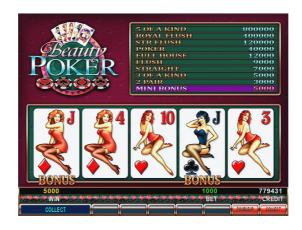

#### Mini bonus

In that case, if there is no winning deal, but there is pair of ten or bigger pair, then the mini bonus counter is increases with the value of the bet. If it reaches the fivefold of the bet, then it can be credited or doubled.

## Bets and reward multipliers

The lowest and highest limit of the selectable bet is adjustable by the operator. Examples of the various prizes are displayed on the information screen; this is on the upper monitor on two screen machines. The presented card combinations are just only examples. In one screen mode the HOLD4 button shows this information.