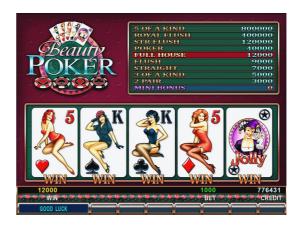

### Playing the game

First the player selects the value of the by pressing the BET button as many times as it is necessary. The deal begins with the START button, the credit deducted by the actual value of the bet. The machine automatically turns over the favourable cards, but the player can change these with the five HOLD buttons and by pressing the START button the not held cards will be exchanged for the price of a new bet. If there is a winning combination it will be displayed in the table and also appears in the WIN field. If on the first deal a winning combination is achieved, by pressing the BET the reward can be doubled without any further credit reduction. The first deal with winning combination can be the base of a bigger reward (for example: 2 PAIR  $\rightarrow$  FULL, 3 OF A KIND  $\rightarrow$  4 OF A KIND etc.). The player can achieve this by pressing the START button, which changes the not held cards in the prise of a new bet.

## Bets and reward multipliers

The lowest and highest limit of the selectable bet is adjustable by the operator. Examples of the various prizes are displayed on the information screen; this is on the upper monitor on two screen machines. The presented card combinations are just only examples. In one screen mode the HOLD4 button shows this information.