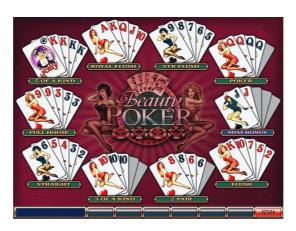

## Bets and reward multipliers

The lowest and highest limit of the selectable bet is adjustable by the operator. Examples of the various prizes are displayed on the information screen; this is on the upper monitor on two screen machines. The presented card combinations are just only examples. In one screen mode the HOLD4 button shows this information.

| Mini bonus      | Bet × 2   |
|-----------------|-----------|
| Two pair        | Bet × 3   |
| Three of a kind | Bet × 5   |
| Straight        | Bet × 7   |
| Flush           | Bet × 9   |
| Full house      | Bet × 12  |
| Poker           | Bet × 40  |
| Straight flush  | Bet × 120 |
| Royal flush     | Bet × 400 |
| Five of a kind  | Bet × 800 |